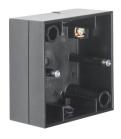

## Surface-mounted housing 1gang Berker R.3, black glossy

Technical features

## Architecture

| 1gang                                                                                                                         |
|-------------------------------------------------------------------------------------------------------------------------------|
|                                                                                                                               |
| black                                                                                                                         |
| black                                                                                                                         |
| deep black                                                                                                                    |
| RAL 9005 - Jet black                                                                                                          |
| thermoplastic                                                                                                                 |
| glossy                                                                                                                        |
|                                                                                                                               |
| 42 mm                                                                                                                         |
| 37 mm                                                                                                                         |
|                                                                                                                               |
| for mounting on combustible base surface, for vertical and horizontal mounting                                                |
|                                                                                                                               |
|                                                                                                                               |
|                                                                                                                               |
|                                                                                                                               |
| Berker R.3                                                                                                                    |
|                                                                                                                               |
| For matching pipe lead-ins and replacement for cable and duct entries, refer to the chapter Dry surface-mounted installation. |
|                                                                                                                               |