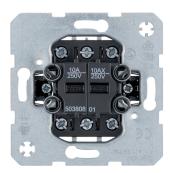

Plastic/metal

80 mm

50380801

## Series push button, change-over contact/change-over switch, isolated input terminals Modul-inserts

Technical features

| Main | ρla | ectrica | l features |
|------|-----|---------|------------|

| Rated voltage             | 250 V AC |
|---------------------------|----------|
| Electric current          |          |
| Momentary-contact current | 10 A     |

# Materials Material

| Dimensions |       |
|------------|-------|
| Depth      | 71 mm |
| Height     | 71 mm |

## Connection

Width

| Connection terminals   | according to IEC 60669-1 |
|------------------------|--------------------------|
| Connection terminals   | according to VDE 0632-1  |
| Type of connection     | Screw connection         |
| - with screw terminals |                          |