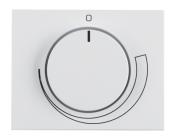

## Centre plate for speed controller with setting knob, Berker K.1, polar white glossy

**Technical features** 

### Use

Differentiation characteristic 2 - Sales with setting knob

## Identification

| Application, usage | HVAC control, Flush-mounted wet-room installation |
|--------------------|---------------------------------------------------|
| Main design line   | Berker K.1                                        |