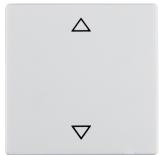

## Rocker with imprinted arrows symbol Berker Q.1/Q.3/Q.7/Q.9, polar white velvety

**Technical features** 

## **Controls and indicators**

- also for KNX applications: group push-button, 1gang

| Colour of design line  | polar white             |
|------------------------|-------------------------|
| Colour                 | polarwhite              |
| Colour                 | white                   |
| RAL colour             | RAL 9010 - Pure white   |
| Material               | duroplastic             |
| Surface appearance     | velvety                 |
| Installation, mounting |                         |
| Installation mode      | clamp fastening         |
| Identification         |                         |
| Application, usage     | KNX - operating systems |
|                        |                         |
| Main design line       | Berker Q.1/Q.3/Q.7/Q.9  |