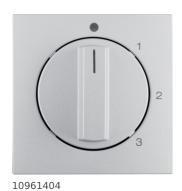

↑ O ↓

Centre plate rot. knob for 3-step switch, neut. pos., B.7, al., matt, lacq.

| Installation, mounting |                     |
|------------------------|---------------------|
| Installation mode      | for screw fastening |
| Use                    |                     |

| Differentiation characteristic 3 - Sales | with neutral-position |
|------------------------------------------|-----------------------|
| Identification                           |                       |

| Application, usage | HVAC control |
|--------------------|--------------|
|                    | Berker S.1   |

Berker B.3 Secondary design line(s)

Berker B.7