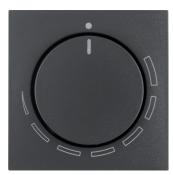

## Centre plate for speed cont., setting knob, B.3/B.7, ant., matt

## **Technical characteristics**

| ח |  |  |  |  |
|---|--|--|--|--|
|   |  |  |  |  |
|   |  |  |  |  |

| Axis dimension Ø                         | 4 mm                     |  |  |
|------------------------------------------|--------------------------|--|--|
| Materials                                |                          |  |  |
| Colour of design line                    | anthracite               |  |  |
| Colour                                   | anthracite               |  |  |
| Material                                 | thermoplastic            |  |  |
| Installation, mounting                   |                          |  |  |
| Installation mode                        | for screw fastening      |  |  |
| Use                                      |                          |  |  |
| Differentiation characteristic 2 - Sales | with setting knob        |  |  |
| Identification                           |                          |  |  |
| Application, usage                       | HVAC control             |  |  |
| Main design line                         | Berker S.1/B.3/B.7       |  |  |
|                                          | Berker S.1               |  |  |
| Secondary design line(s)                 | Berker B.3<br>Berker B.7 |  |  |