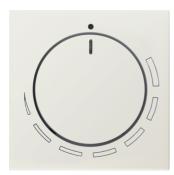

## Centre plate for speed cont., setting knob, S.1, white glossy

## **Technical characteristics**

| Di | 100 | - | - | _ | - | - |
|----|-----|---|---|---|---|---|
|    |     |   |   |   |   |   |

| Axis dimension Ø                         | 4 mm                     |
|------------------------------------------|--------------------------|
| Materials                                |                          |
| Colour of design line                    | white                    |
| Colour                                   | white                    |
| Material                                 | duroplastic              |
| Installation, mounting                   |                          |
| Installation mode                        | for screw fastening      |
| Use                                      |                          |
| Differentiation characteristic 2 - Sales | with setting knob        |
| Identification                           |                          |
| Application, usage                       | HVAC control             |
| Main design line                         | Berker S.1/B.3/B.7       |
|                                          | Berker S.1               |
| Secondary design line(s)                 | Berker B.3<br>Berker B.7 |