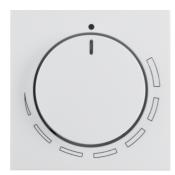

## Centre plate for speed cont., setting knob, S.1/B.3/B.7, p. white glossy

## **Technical characteristics**

|  |  | ons |  |
|--|--|-----|--|
|  |  |     |  |

| 4 mm                     | Axis dimension Ø                         |
|--------------------------|------------------------------------------|
|                          | Materials                                |
| polar white              | Colour of design line                    |
| polarwhite               | Colour                                   |
| duroplastic              | Material                                 |
|                          | Installation, mounting                   |
| for screw fastening      | Installation mode                        |
|                          | Use                                      |
| with setting knob        | Differentiation characteristic 2 - Sales |
|                          | Identification                           |
| HVAC control             | Application, usage                       |
| Berker S.1/B.3/B.7       | Main design line                         |
| Berker S.1               |                                          |
| Berker B.3<br>Berker B.7 | Secondary design line(s)                 |